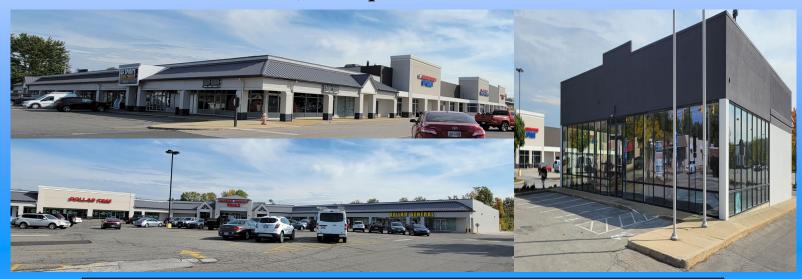

## The Vineyards Eastlake, Ohio

933 - 4,000 square feet available

**Description:** 34300 - 34750 Vine Street. Located on Vine, just West of Rt 91 and East of

the SuperWalmart. Plaza is 138,917 sq ft.

**Co-Tenants:** Inline with American Freight, Powerhouse Gym, Harbor Freight Tools, Dollar Tree, Dollar General, Discount Tobacco, Twin Value Optical, Smile Ohio, Taco Vega, etc.

**Nearby Tenants:** Discount Drug Mart, Save A Lot, Giant Eagle, Marc's, Big Lots, Aaron Rents, Goodwill, Volunteers of America, Habitat For Humanity, O'Reilly's, etc.