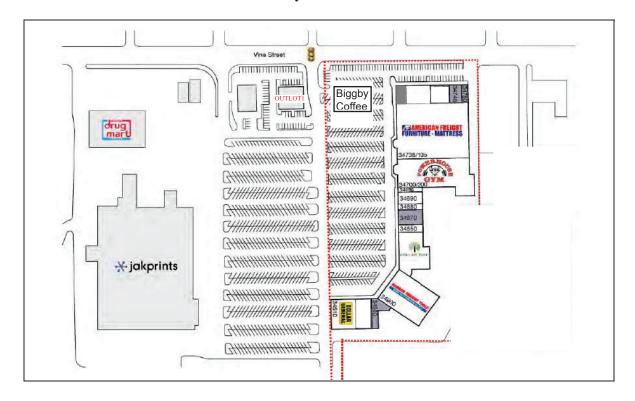

The Vineyards – Site Plan

| #       | TENANT            | SF      |
|---------|-------------------|---------|
| 34750   | AVAILABLE         | 933     |
| 34746   | AVAILABLE         | 2,200   |
| 34736   | ADULT HOME CARE   | 1,100   |
| 34734   | ADULT HOME CARE   | 2,200   |
| 34712   | DISCOUNT TOBACCO  | 4,401   |
| 34710   | RESTAURANT        | 1,760   |
| 34708   | AMERICAN FREIGHT  | 43,714  |
| 34700   | POWERHOUSE GYM    | 19,000  |
| 34696   | SMILE OHIO        | 1,200   |
| 34690   | TWIN VALUE OPTICA | L 3,200 |
| 34680   | HAIR DESIGN       | 1,600   |
| 34670   | AVAILABLE         | 4,000   |
| 34650   | LI GARDEN         | 2,000   |
| 34620   | DOLLAR TREE       | 11,500  |
| 34600   | HARBOR FREIGHT    | 19,200  |
| 34560   | NAIL SALON        | 1,450   |
| 34540   | GAMING            | 5,400   |
| 34510   | DOLLAR GENERAL    | 8,000   |
| OUTLOT  | `S                |         |
| OUTLOT  | 1 LEASE PENDING   | 6,000   |
| OUTLOT2 | BIGGBY COFFEE     | 500     |
| TOTAL   | ı                 | 138,917 |
|         |                   |         |